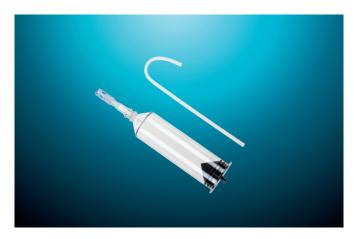

## 150mL Single Syringe with Handi-Fil Straw

REF: 900103B

Q' Gueroe.

Part Number: 234163

For use with Guerbet HP Injectors of the **Angiomat® Illumena® families** 

Description: 150mL syringe with filler tube - 1200 psi May not be compatible with ADAWS